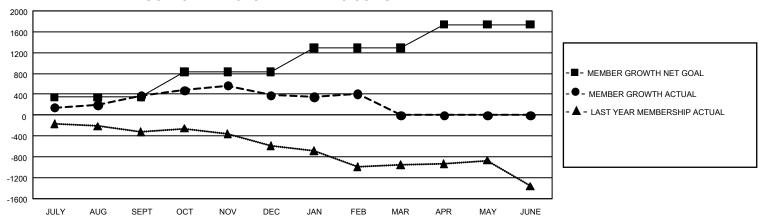

## GOALS AND ACTUAL MEMBERS CUMULATIVE

| DROPPED CLUBS: 37 |       | 484 CLUBS OF 931 ADDED 1<br>OR MORE NEW MEMBERS | GENDER DISTRIBUTION  MALE 13,999 (58.46%) |                |  |
|-------------------|-------|-------------------------------------------------|-------------------------------------------|----------------|--|
|                   |       |                                                 | FEMALE                                    | 9,941 (41.51%) |  |
| DROPPED MEMBERS   |       |                                                 | NON BINARY                                | 1 (0.00%)      |  |
| DECEASED          | 242   |                                                 | PREFER NOT TO ANSWER                      | 6 (0.03%)      |  |
| CLUB CANCELLED    | 174   |                                                 | TOTAL FAMILY UNIT MEMBERS                 | s 4,719        |  |
| OTHER             | 1,877 | CLICK HERE FOR                                  |                                           |                |  |
| TOTAL             | 2,293 | CUMULATIVE MEMBERSHIP  DATA                     | FAMILY MEMBERS PAYING HALF DUES 2,47      |                |  |

## GMT Constitutional Area 1, Group B

REPORT DOES NOT INCLUDE CLUBS IN UNDISTRICTED AREAS.

| Clubs         |               |             |               | Members               |                         |                         |                                                    |
|---------------|---------------|-------------|---------------|-----------------------|-------------------------|-------------------------|----------------------------------------------------|
|               | RESULTS FOR   | R 2021-2022 |               | RESULTS FOR 2021-2022 |                         |                         |                                                    |
| QUARTER       | NEW CLUB GOAL | NEW CLUBS   | DROPPED CLUBS | QUARTER MEN           | MBER GROWTH NET<br>GOAL | MEMBER GROWTH<br>ACTUAL | DROPPED MEMBERS<br>ACTUAL (including<br>transfers) |
| JULY/AUG/SEPT | 39            | 4           | 16            | JULY/AUG/SEPT         | 345                     | 1,471                   | 917                                                |
| OCT/NOV/DEC   | 36            | 3           | 14            | OCT/NOV/DEC           | 482                     | 973                     | 881                                                |
| JAN/FEB/MAR   | 48            | 1           | 7             | JAN/FEB/MAR           | 460                     | 594                     | 494                                                |
| APR/MAY/JUNE  | 45            | 0           | 0             | APR/MAY/JUNE          | 452                     | 0                       | 0                                                  |