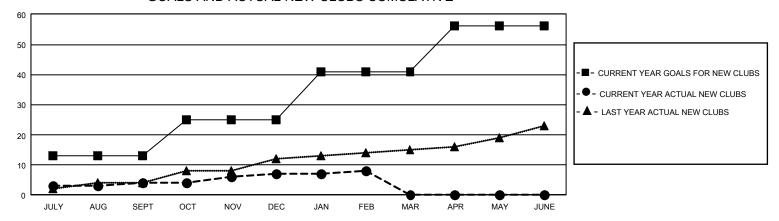

## GOALS AND ACTUAL NEW CLUBS CUMULATIVE

## GMT Constitutional Area 1, Group B

REPORT DOES NOT INCLUDE CLUBS IN UNDISTRICTED AREAS.

| Clubs         |               |             |               | Members               |                         |                         |                                                    |
|---------------|---------------|-------------|---------------|-----------------------|-------------------------|-------------------------|----------------------------------------------------|
|               | RESULTS FOR   | R 2021-2022 |               | RESULTS FOR 2021-2022 |                         |                         |                                                    |
| QUARTER       | NEW CLUB GOAL | NEW CLUBS   | DROPPED CLUBS | QUARTER MEN           | MBER GROWTH NET<br>GOAL | MEMBER GROWTH<br>ACTUAL | DROPPED MEMBERS<br>ACTUAL (including<br>transfers) |
| JULY/AUG/SEPT | 39            | 4           | 16            | JULY/AUG/SEPT         | 345                     | 1,471                   | 917                                                |
| OCT/NOV/DEC   | 36            | 3           | 14            | OCT/NOV/DEC           | 482                     | 973                     | 881                                                |
| JAN/FEB/MAR   | 48            | 1           | 7             | JAN/FEB/MAR           | 460                     | 594                     | 494                                                |
| APR/MAY/JUNE  | 45            | 0           | 0             | APR/MAY/JUNE          | 452                     | 0                       | 0                                                  |